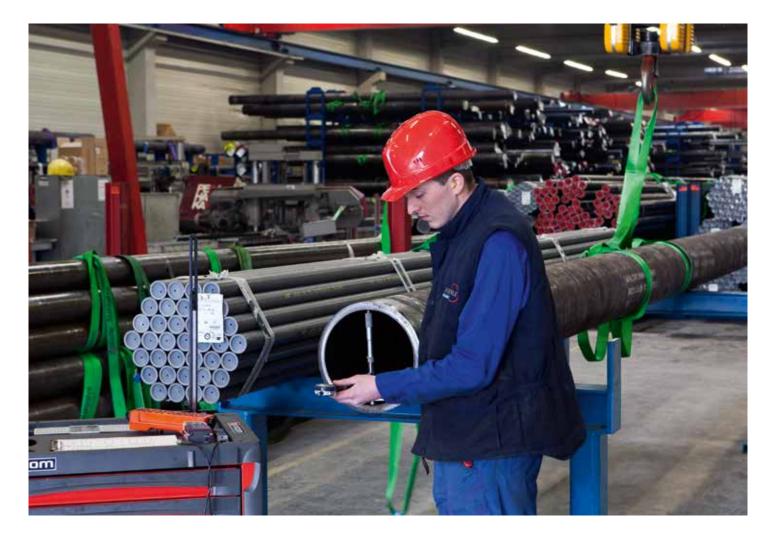

# TESTED QUALITY

Professional quality assurance. Schierle Stahlrohre GmbH & Co. KG adheres to a quality management system which complies with the DIN EN ISO 9001:2015 standard.

All employees are trained to ensure that the requirements of the QM system are always complied to and further improvements are added. "In terms of quality we do not compromise." This explicit commitment to the QM system confirms that Schierle Stahlrohre GmbH & Co. KG only collaborates with audited and certified suppliers. Often, low-cost suppliers do not honour this quality commitment. High-quality calibrated measuring equipment is used for incoming, outgoing as well as in-process inspections:

Thickness gauges for metal and non-metal layers

Ultrasonic and wall thickness gauges

Measuring table for measuring of form and positional tolerance of cylindrical parts

Roughness gauge for axial and radial measuring