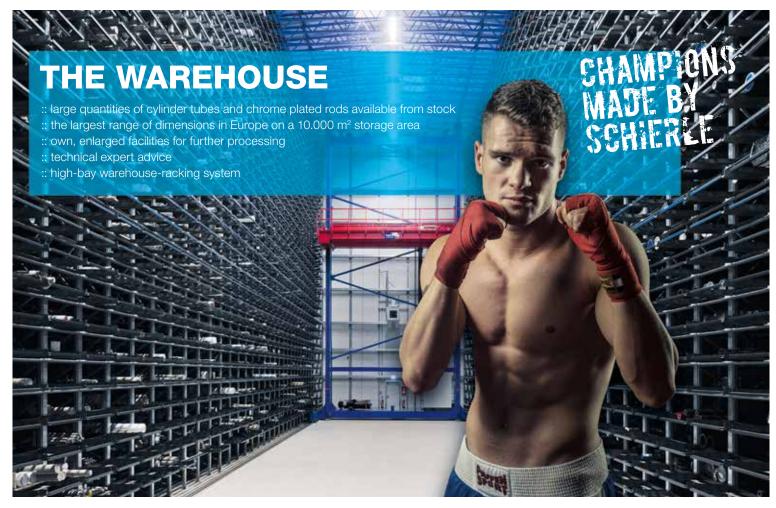

Timo Rost, boxer from Düsseldorf, WBF Super Middleweight Champion 2019. Supported by Schierle Stahlrohre.

Our range includes cylinder tubes and chrome plated rods for hydraulic and pneumatic applications in steel, stainless steel and aluminium. Including a wide assortment of precision steel tubes, hydraulic line tubing in E235 (St37.4), E355 (St52.4), AISI 304 (1.4301), AISI 316L (1.4404) and AISI 316Ti (1.4571).