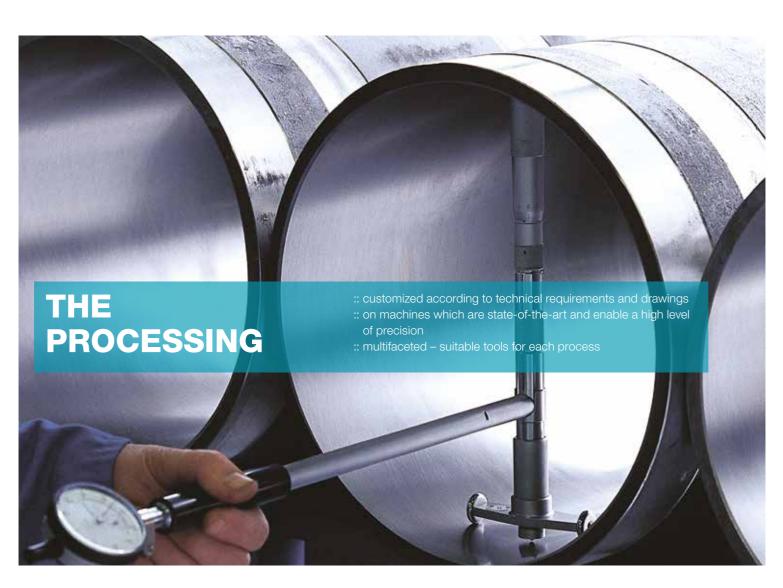

# TESTED QUALITY

Professional quality assurance. Schierle Stahlrohre GmbH & Co. KG adheres to a quality management system which complies with the DIN EN ISO 9001:2015 standard.

All employees are trained to ensure that the requirements of the QM system are always complied to and further improvements are added. "In terms of quality we do not compromise." This explicit commitment to the QM system confirms that Schierle Stahlrohre GmbH & Co. KG only collaborates with audited and certified suppliers. Often, low-cost suppliers do not honour this quality commitment. High-quality calibrated measuring equipment is used for incoming, outgoing as well as in-process inspections:

Thickness gauges for metal and non-metal layers

Ultrasonic and wall thickness gauges

Measuring table for measuring of form and positional tolerance of cylindrical parts

Roughness gauge for axial and radial measuring