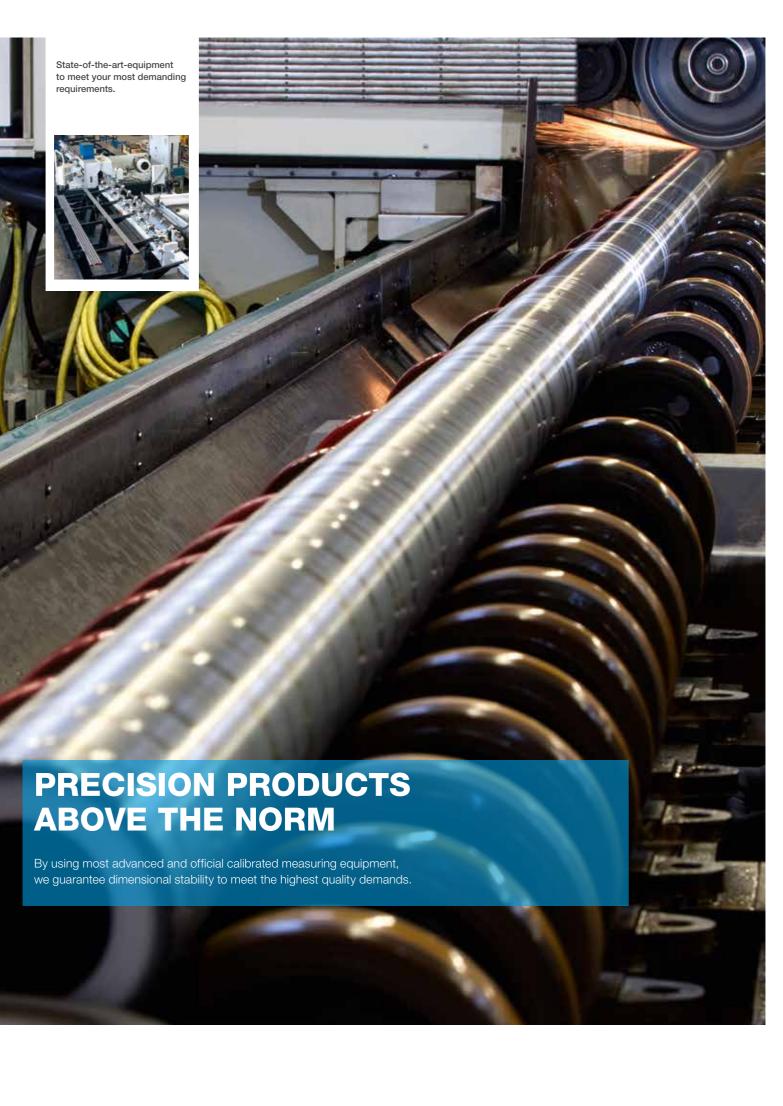

# TESTED QUALITY

Professional quality assurance. Schierle Stahlrohre GmbH & Co. KG adheres to a quality management system which complies with the DIN EN ISO 9001:2015 standard.

All employees are trained to ensure that the requirements of the QM system are always complied to and further improvements are added. "In terms of quality we do not compromise." This explicit commitment to the QM system confirms that Schierle Stahlrohre GmbH & Co. KG only collaborates with audited and certified suppliers. Often, low-cost suppliers do not honour this quality commitment. High-quality calibrated measuring equipment is used for incoming, outgoing as well as in-process inspections:

Hardness gauges

You can depend on our quality!

Since 2016 Schierle Stahlrohre GmbH & Co. KG is also certified by UMS DIN EN ISO 14001:2015 environmental management.

Highest precision and strict quality control distinguish our products.